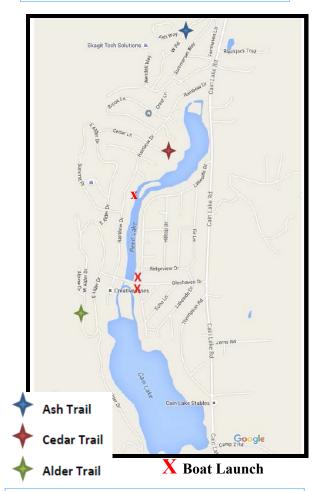

#### **Trailheads**

# Lakes and Boat launches

Glenhaven has three boat launches. Cain Lake off Glenhaven Drive, Reed Lake off Glenhaven Drive & Short Way off Rainbow.