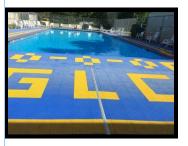

#### **Pool hours**

Lap Swim Mon-Sun 10-10:30 Adult Swim Mon-Sun 10:30am-11:30am Baby/Toddler 11:30am-12:00pm Open swim Sun-Thurs 12:00pm-7:00pm Fri-Sat 12:00pm-8:00pm

# Clubhouse 10am-7pm Island hours

Monday-Sunday 8:00am-9:00pm